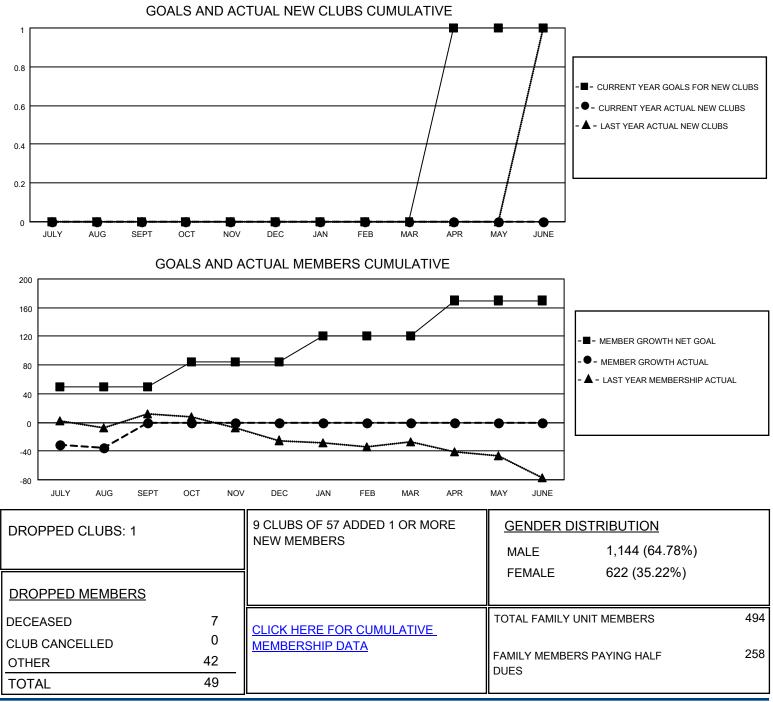

## LOCATION MARYLAND

District 22 W

Results as of: 8/31/2020

| Clubs                 |               |           |               | Members               |                       |                         |                                                    |
|-----------------------|---------------|-----------|---------------|-----------------------|-----------------------|-------------------------|----------------------------------------------------|
| RESULTS FOR 2020-2021 |               |           |               | RESULTS FOR 2020-2021 |                       |                         |                                                    |
| QUARTER               | NEW CLUB GOAL | NEW CLUBS | DROPPED CLUBS | QUARTER MEMBI         | ER GROWTH NET<br>GOAL | MEMBER GROWTH<br>ACTUAL | DROPPED<br>MEMBERS ACTUAL<br>(including transfers) |
| JULY/AUG/SEPT         | 0             | 0         | 1             | JULY/AUG/SEPT         | 50                    | 16                      | 49                                                 |
| OCT/NOV/DEC           | 0             | 0         | 0             | OCT/NOV/DEC           | 35                    | 0                       | 0                                                  |
| JAN/FEB/MAR           | 0             | 0         | 0             | JAN/FEB/MAR           | 35                    | 0                       | 0                                                  |
| APR/MAY/JUNE          | 1             | 0         | 0             | APR/MAY/JUNE          | 50                    | 0                       | 0                                                  |